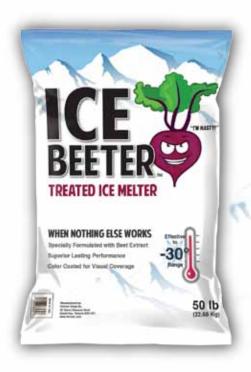

## WHEN NOTHING ELSE WORKS!

- Specially Formulated with Beet Extract Solution
- Performs at Lower Temperatures
- Superior Lasting Performance
- Color Coated for Visual Coverage (Purple Tint)
- Triple Screened for Consistent Granulation
- Provides Instant Traction

## WHY USE ICE BEETER FOR DEICING?

- Effective to Very Low Temperatures When Nothing Else Works
- Activates the Deicing Process Immediately
- Reduces Bounce and Scatter During Application
- Prevents Bonding of Ice to Walkway Surfaces
- Enhances the Deicing Performance of Salt
- Fewer Applications Required to Achieve Superior Performance